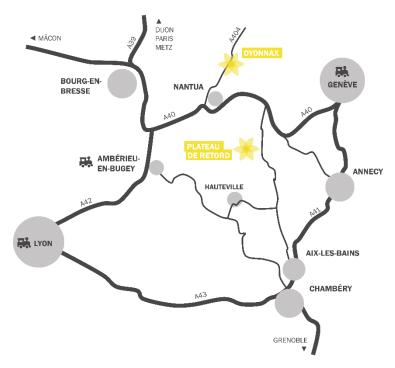

## Location

The races are held in France. Conditions of entrance of foreigners in France are indicated <a href="here">here</a>.

The access to the parking requires 20 min drive on a **gravel road**. It is possible to park before the gravel road and to share another car.

The gravel road is not broad enough to accommodate for two ways, therefore reaching the arena will be possible only until a certain hour, and it will be allowed to leave the arena only after a certain hour. These hours will be published in a next bulletin.