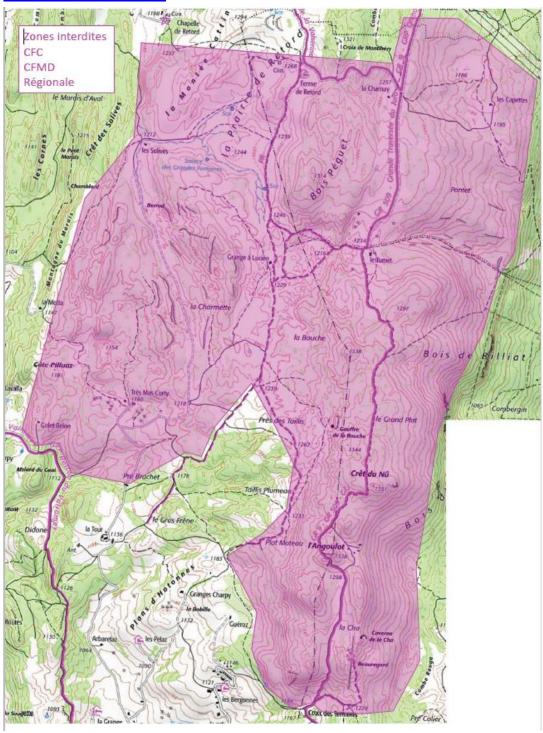

# **Restricted Areas**

Previous maps are published on the website of the organisation.

**BUGEYSUD** 

20th May 2023, Plateau de Retord (01)